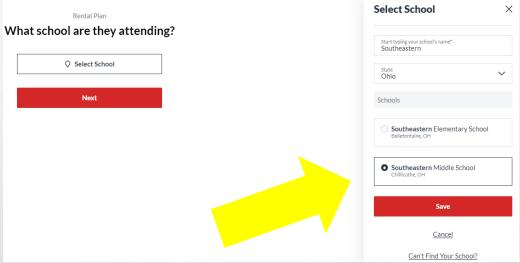

#### Scan Here Start Your Rental

Search for School

Select Instrument

#### **SOUTHEASTERN MIDDLE SCHOOL**

### RENT NOW!

ON YOUR COMPUTER:
Click the link in the Chat
or go to

www.musicarts.com/rentals Search for your School

ON YOUR PHONE:
Just scan this code
and complete your
rental in minutes!

Southeastern Middle School