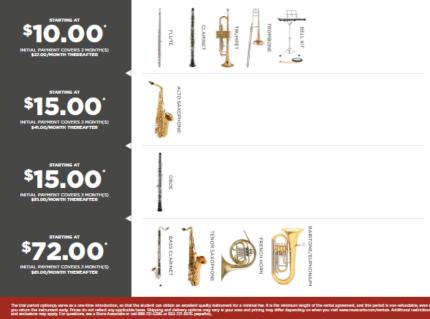

#### Select a rental plan

The rental plan option(s) are discounted at times from the monthly rate to serve as a one-time introduction, so that the student can obtain an excellent quality instrument for a minimal fee.