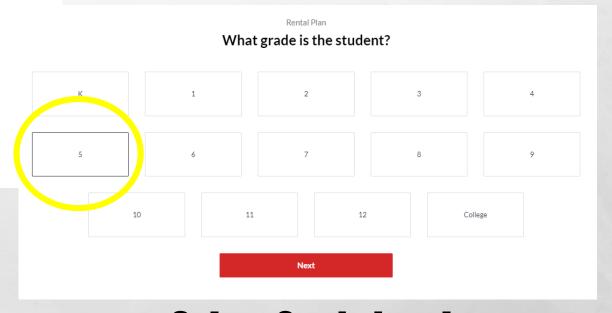

#### An Easy Online Rental Process

- 3. Select student's grade level for next school year 8. Checkout and "Create An Account"
- 4. Select and verify school
- Select "FALL" for your Delivery Time
- 1. Go to musicarts.com Rental Tab click "LETS' GO" 6. Select the instrument and verify Introductory Rate
- 2. Select "Public, Private, or Traditional School" 7. Select the needed supplies and add to cart