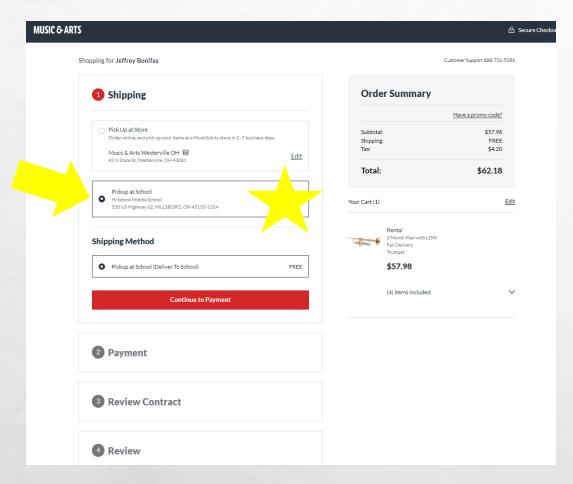

#### **Scan Here Start Your Rental**

- Order Summary
- Create a New Account

- Shipping "Pickup at School"
  - Free Option.

Scan Here Start Your Rental

  - 9. Select "Pick up at School" for your Shipping Option
  - Complete Payment and Address Information

Your student will now have everything they need to start band in the fall!!

Contact: jeffrey.bonifas@musicarts.com