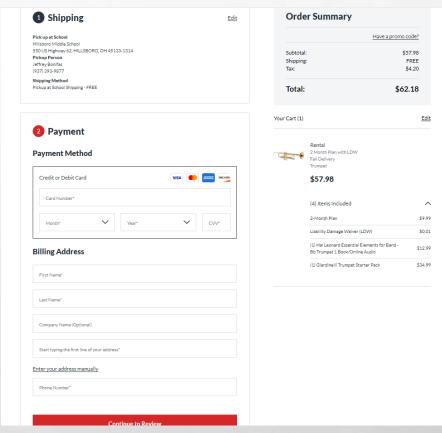

  - 9. Select "Pick up at School" for your Shipping Option
  - Complete Payment and Address Information

Your student will now have everything they need to start band in the fall!!

Contact: jeffrey.bonifas@musicarts.com