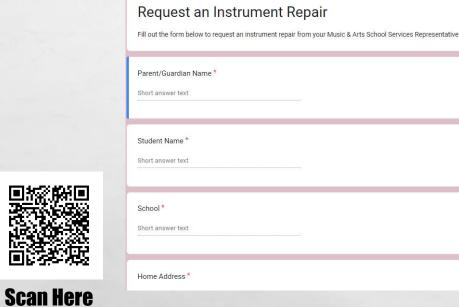

# Legacy Instruments? *Music & Arts Repair Shop Estimate before Repair*

#### **Instrument Repair Requests**

| Please Print                                                                                                                                    |                                                                        |                                                                |  |
|-------------------------------------------------------------------------------------------------------------------------------------------------|------------------------------------------------------------------------|----------------------------------------------------------------|--|
| Parent Name                                                                                                                                     | Student Nam                                                            | Student Name                                                   |  |
| Address                                                                                                                                         | School                                                                 |                                                                |  |
| City                                                                                                                                            | State                                                                  | Zip Code                                                       |  |
| Phone Number                                                                                                                                    | Email                                                                  |                                                                |  |
| Instrument                                                                                                                                      | Brand                                                                  | Serial Number                                                  |  |
| Work Requested:                                                                                                                                 |                                                                        |                                                                |  |
|                                                                                                                                                 |                                                                        |                                                                |  |
|                                                                                                                                                 | Approved Repair Amounts                                                |                                                                |  |
| In order for your repair to be com<br>you are comfortable paying. The f<br>exceed the pre-approved amount<br>call as soon as possible.          | Repair Shop will call for your appr                                    | roval if the work needed will                                  |  |
| <u> </u>                                                                                                                                        | S40 - \$75                                                             | \$75 - \$100                                                   |  |
| S100 - \$150                                                                                                                                    | Please call with an est                                                | timate regardless of price.                                    |  |
| Once the repair is finished you will amount due, which will include ta                                                                          |                                                                        |                                                                |  |
| Repairs MUST be paid before the<br>pay by cash, check (made payable<br>number on all forms of payment.                                          |                                                                        |                                                                |  |
|                                                                                                                                                 | Repair Disclaimer                                                      |                                                                |  |
| Music & Arts may sell any instrum<br>the event that an instrument is le<br>Customer does not authorize the<br>instrument at Music & Arts sole d | ft with Music & Arts for a repair e<br>repair, Customer authorizes Mus | estimate (at no charge) and the<br>ic & Arts to dispose of the |  |

**Scan Here Start Your Rental** 

MUSIC & ARTS

**Repair Request** 

Select School Supplies Tab and Click "Let's Go!"

Select Grade Level