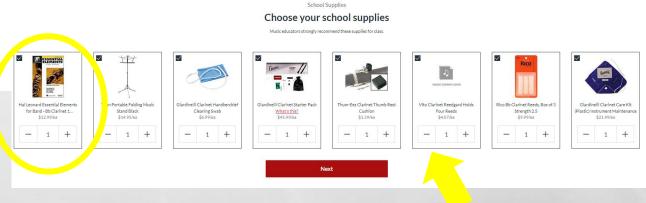

Include Liability Damage Waiver (LDW) What's this?

- **Rental Plan Summary**
- **Keep the supplies you need**

#### An Easy Online Rental Process

- 3. Select student's grade level for next school year 8. Checkout and "Create An Account"
- 4. Select and verify school
- Select "FALL" for your Delivery Time
- 1. Go to musicarts.com Rental Tab click "LETS' GO" 6. Select the instrument and verify Introductory Rate
- 2. Select "Public, Private, or Traditional School" 7. Select the needed supplies and add to cart

# Starter Packs include a folding music stand, and all cleaning supplies.

Scan Here Start Your Rental

## Care Kits have just cleaning supplies.