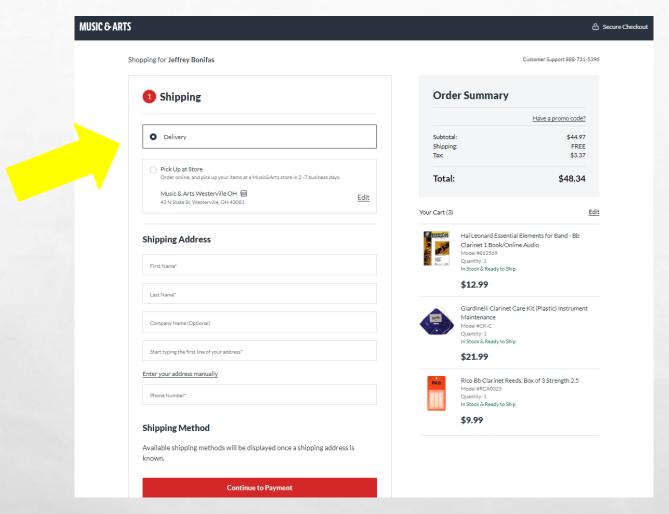

#### Scan Here Start Your Rental

Keep items you need

Delivery Option

  - 9. Select "Pick up at School" for your Shipping Option
  - Complete Payment and Address Information

Your student will now have everything they need to start band in the fall!!

Contact: jeffrey.bonifas@musicarts.com