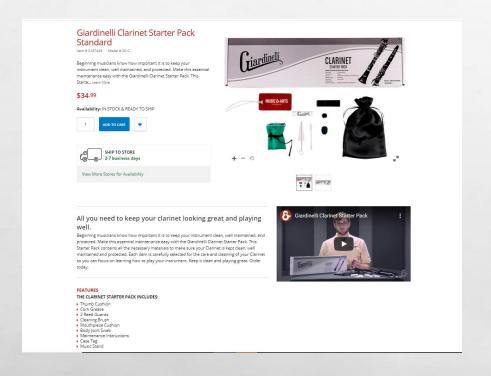

# Starter Packs include a folding music stand, and all cleaning supplies.

Scan Here Start Your Rental