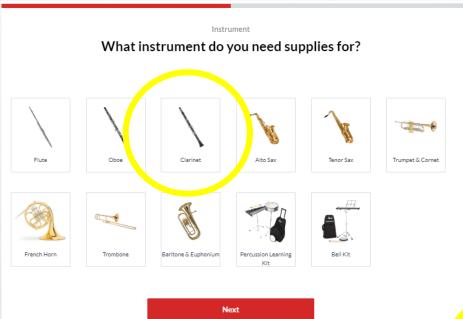

#### What instrument will they be playing?

We work closely with educators all over the country to ensure their students have access to educatorapproved instruments.

**Scan Here Start Your Rental** 

Next

#### An Easy Online Rental Process

- 3. Select student's grade level for next school year 8. Checkout and "Create An Account"
- 4. Select and verify school
- Select "FALL" for your Delivery Time
- 1. Go to musicarts.com Rental Tab click "LETS' GO" 6. Select the instrument and verify Introductory Rate
- 2. Select "Public, Private, or Traditional School" 7. Select the needed supplies and add to cart