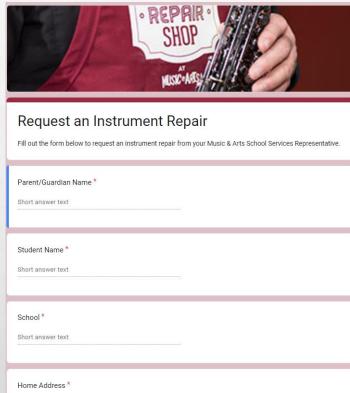

# Legacy Instruments? *Music & Arts Repair Shop Estimate before Repair*

#### **Instrument Repair Requests**

| Please Print                                                                                                                                    |                                                                        |                                                                |  |
|-------------------------------------------------------------------------------------------------------------------------------------------------|------------------------------------------------------------------------|----------------------------------------------------------------|--|
| Parent Name                                                                                                                                     | Student Nam                                                            | Student Name                                                   |  |
| Address                                                                                                                                         | School                                                                 |                                                                |  |
| City                                                                                                                                            | State                                                                  | Zip Code                                                       |  |
| Phone Number                                                                                                                                    | Email                                                                  |                                                                |  |
| Instrument                                                                                                                                      | Brand                                                                  | Serial Number                                                  |  |
| Work Requested:                                                                                                                                 |                                                                        |                                                                |  |
|                                                                                                                                                 |                                                                        |                                                                |  |
|                                                                                                                                                 | Approved Repair Amounts                                                |                                                                |  |
| In order for your repair to be com<br>you are comfortable paying. The f<br>exceed the pre-approved amount<br>call as soon as possible.          | Repair Shop will call for your appr                                    | roval if the work needed will                                  |  |
| <u> </u>                                                                                                                                        | S40 - \$75                                                             | \$75 - \$100                                                   |  |
| S100 - \$150                                                                                                                                    | Please call with an est                                                | timate regardless of price.                                    |  |
| Once the repair is finished you will amount due, which will include ta                                                                          |                                                                        |                                                                |  |
| Repairs MUST be paid before the<br>pay by cash, check (made payable<br>number on all forms of payment.                                          |                                                                        |                                                                |  |
|                                                                                                                                                 | Repair Disclaimer                                                      |                                                                |  |
| Music & Arts may sell any instrum<br>the event that an instrument is le<br>Customer does not authorize the<br>instrument at Music & Arts sole d | ft with Music & Arts for a repair e<br>repair, Customer authorizes Mus | estimate (at no charge) and the<br>ic & Arts to dispose of the |  |