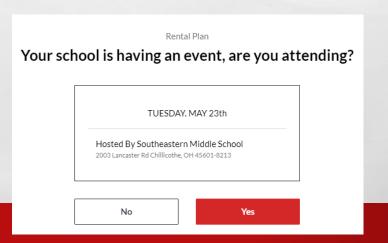

#### **FALL 2023 MUSIC & ARTS RENTAL PROGRAM**

Scan or Click the QR Code

Will take you to Step 5 of the Online Rental Process

#### An Easy Online Rental Process

- 3. Select student's grade level for next school year 8. Checkout and "Create An Account"
- 4. Select and verify school
- Select "FALL" for your Delivery Time
- 1. Go to musicarts.com Rental Tab click "LETS' GO" 6. Select the instrument and verify Introductory Rate
- 2. Select "Public, Private, or Traditional School" 7. Select the needed supplies and add to cart